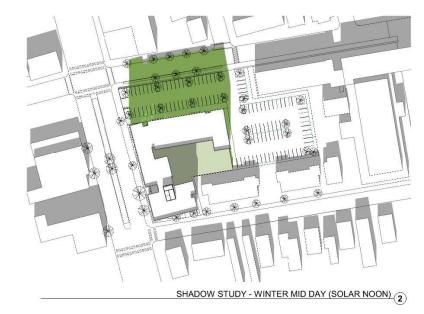

## **Solar Studies**

SHADOW STUDY - WINTER MORNING (2HRS AFTER SUNRISE)

#### Winter Solstice