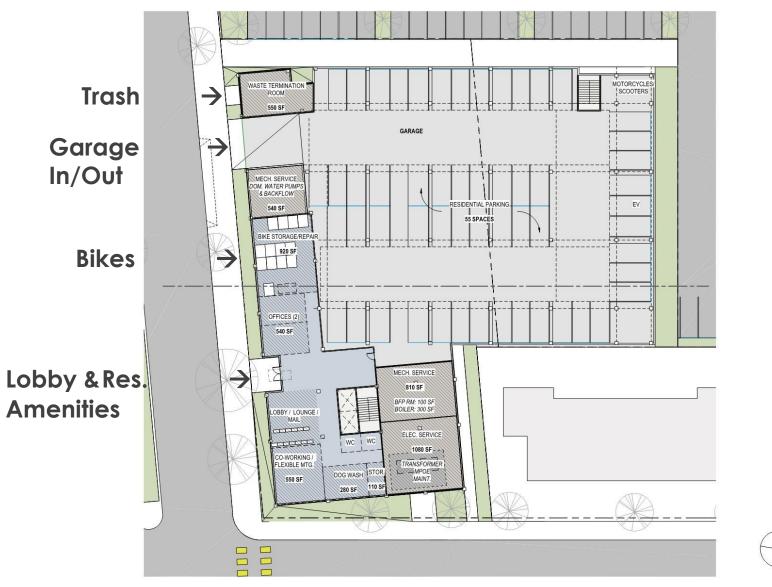

esign Subcommittee** 07.19.2022









- 1. Welcome
- 2. Goals, Purpose, Guidelines
- 3. Design Updates
- 4. Landscape Design
- 5. Next Meeting

## Goals, Purpose, Guidelines

- Focus on design
- Provide input and feedback
- Gather input from a variety of stakeholders
- Maintain community continuity through design
- Advisory, no votes or other action
- Three meetings (May, July, September)

## **Meeting Agreements**

- Be positive
- Treat everyone with respect
- Speak one at a time
- Allow others to be heard
- Stay on topic
- Be kind to everyone attending the meeting

## What we've heard

- Visibility for BAS
- Trash pick up
- Bike access and driveways
- Activate San Pablo
- Shadow impacts for neighborhood
- Open space
- Spacing of buildings Light and air

### Site Plan



## **Plans**



#### **Ground Floor Plan**





### **Aerial View**

## **Solar Studies**





SHADOW STUDY - WINTER MORNING (2HRS AFTER SUNRISE)



#### Winter Solstice

## **Solar Studies**



SHADOW STUDY - EQUINOX MORNING (2HRS AFTER SUNRISE)



### Fall and Spring Equinox



## **Solar Studies**







### **Summer Solstice**

### **Plans**



#### **Ground Floor Plan**

## Landscape







#### **Ground Level Character**







## Landscape



### **Podium Courtyard Landscape**

## Section



### **East-West Building Section**

## Landscape



#### **Podium Level Character**



# **Questions and Comments**

## **Future Meetings**

- September 27, 2022
- Exterior Design and Materials